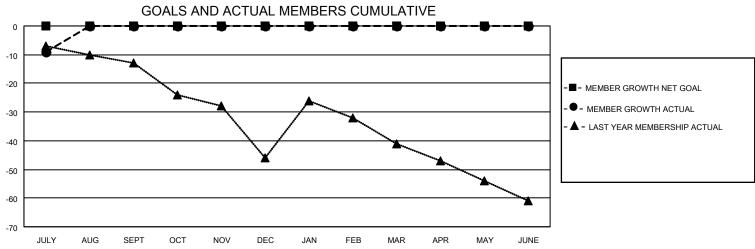

## MONTHLY MEMBERSHIP PROGRESS REPORT

LOCATION TEXAS District 2 T3 Results as of: 7/31/2020

| Clubs                 |               |           |               | Members               |                         |                         |                                                    |  |  |
|-----------------------|---------------|-----------|---------------|-----------------------|-------------------------|-------------------------|----------------------------------------------------|--|--|
| RESULTS FOR 2020-2021 |               |           |               | RESULTS FOR 2020-2021 |                         |                         |                                                    |  |  |
| QUARTER               | NEW CLUB GOAL | NEW CLUBS | DROPPED CLUBS | QUARTER MEI           | MBER GROWTH NET<br>GOAL | MEMBER GROWTH<br>ACTUAL | DROPPED<br>MEMBERS ACTUAL<br>(including transfers) |  |  |
| JULY/AUG/SEPT         | 0             | 0         | 0             | JULY/AUG/SEPT         | 0                       | 9                       | 17                                                 |  |  |
| OCT/NOV/DEC           | 0             | 0         | 0             | OCT/NOV/DEC           | 0                       | 0                       | 0                                                  |  |  |
| JAN/FEB/MAR           | 0             | 0         | 0             | JAN/FEB/MAR           | 0                       | 0                       | 0                                                  |  |  |
| APR/MAY/JUNE          | 0             | 0         | 0             | APR/MAY/JUNE          | 0                       | 0                       | 0                                                  |  |  |